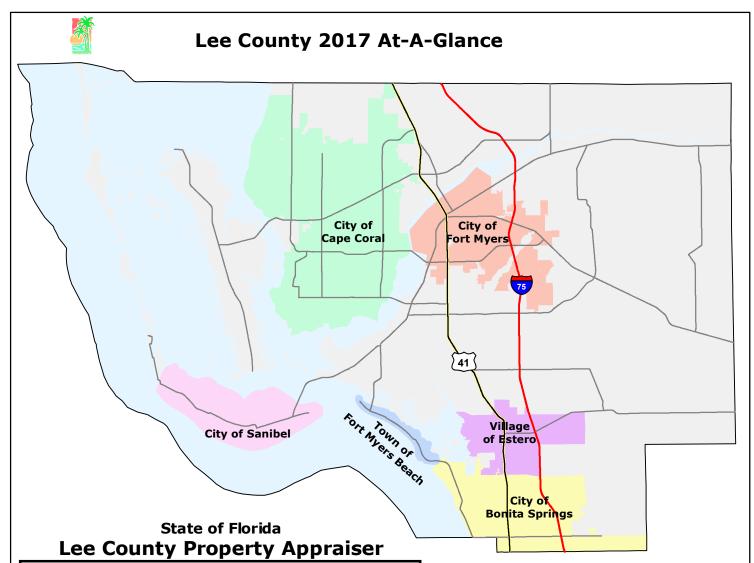

## **PHYSICAL FACTS:**

811 Square Miles 486,596 Acres 589.6 Miles of Coastline

As of October 6, 2017